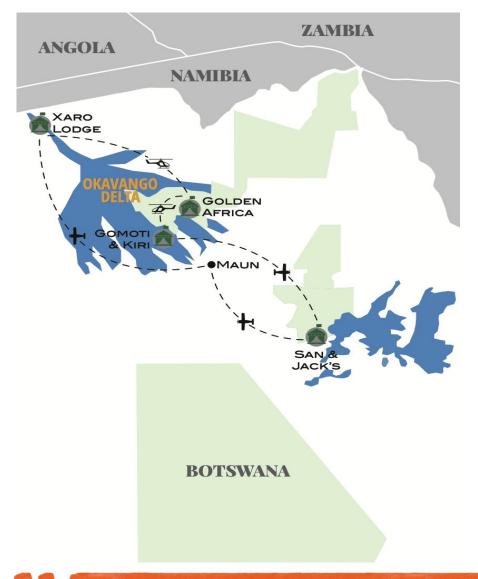

## THE BEST OF BOTSWANA: THE OKAVANGO DELTA AND MAKGADIKGADI SALT PANS

- Fixed wing flight from Maun International Airport to Shakawe

- 2 Nights at Xaro Lodge, Okavango Panhandle Day trip to Tsodilo Hills

- Helicopter scenic flight from Xaro Lodge to Moremi Game Reserve

 2 nights at Golden Africa's roving tented camp in Moremi Game Reserve

- Helicopter scenic flight from Moremi to Gomoti Plains

- 1 night at Gomoti Plains

- Site inspection of Gomoti Private

- Helicopter scenic flight from Gomoti Plains to Kiri Camp

- 1 night at Kiri Camp

- Fixed wing flight from Kiri Camp to Jack's Camp airstrip

- 1 night at San camp

- Site inspection of Camp Kalahari

- 1 night at Jack's Camp

- Fixed wing flight from Jack's Camp airstrip to Maun International Airport

- See the TripClip of this itinerary here

When

19<sup>th</sup> – 27<sup>th</sup> May 2023

How much?

USD 3600 fully refundable\*