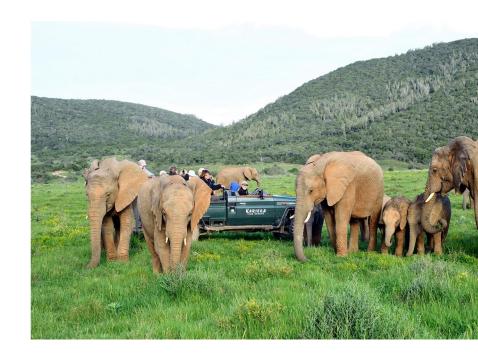

## KARIEGA GAME RESERVE – SETTLERS DRIFT

EXPERIENCE A 5-STAR LUXURY TENTED BIG-5 SAFARI

Enjoy a 2 night stay at Kariega Game Reserve, located just 1 hour 15 minutes transfer from Port Elizabeth airport. A flight from Cape town to Port Elizabeth takes iust over an hour. You will be accommodated at Settlers Drift, a unique 5-star luxury tented lodge and Kariega's premium lodge. Family owned and managed, it would be accurate to say that the gradual growth and development of the now expansive 11,500 hectare malaria-free reserve is one of the most accomplished conservation projects in the Eastern Cape to date. Kariega's landscape spans across 5 different eco systems, resulting in extremely high game carrying capacities, including the Big 5, which results in Kariega's game viewing and birding experience being exceptional. Having 2 major rivers incorporated into the reserve (the Kariega and Bushmans rivers) adds enormous beauty and value.

When

10 - 14 May 2023 19 - 23 May 2023

Buyers Complimentary Press

N/A

Exhibitors

N/A

What's included?

- 2 Nights accommodation
- 3 Meals per day
- Selected beverages including tea, coffee, water, etc.
- 2 Game drives per day
- · Guided bush walks
- River cruises