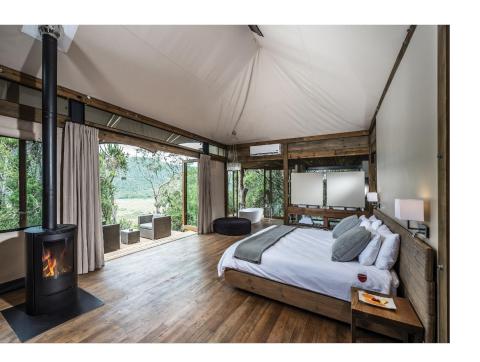

## KARIEGA GAME RESERVE – SETTLERS DRIFT

EXPERIENCE A 5-STAR LUXURY TENTED BIG-5 SAFARI

Enjoy a 2 night stay at Kariega Game Reserve, located just 1 hour 15 minutes transfer from Port Elizabeth airport. A flight from Cape town to Port Elizabeth takes iust over an hour. You will be accommodated at Settlers Drift, a unique 5-star luxury tented lodge and Kariega's premium lodge. Family owned and managed, it would be accurate to say that the gradual growth and development of the now expansive 11,500 hectare malaria-free reserve is one of the most accomplished conservation projects in the Eastern Cape to date. Kariega's landscape spans across 5 different eco systems, resulting in extremely high game carrying capacities, including the Big 5, which results in Kariega's game viewing and birding experience being exceptional. Having 2 major rivers incorporated into the reserve (the Kariega and Bushmans rivers) adds enormous beauty and value.