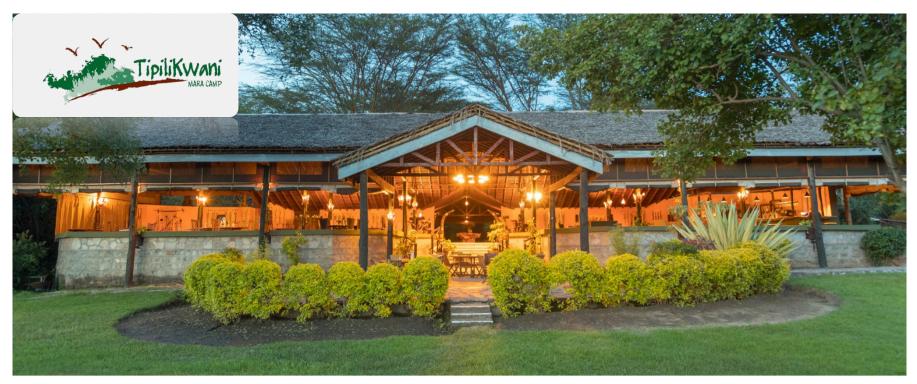

## **TIPILIKWANI MARA CAMP**

Uniquely situated luxury camp on the banks of the Talek River overlooks the mottled plains of the Maasai Mara, where vast herds of wildlife co-exist with the colorful Maasai people. Tipilikwani's 20 tents enjoy river frontage and are decorated with warm, rich Maasai colors. The family tents have a stand-alone bathtub in addition to showers. Excellent food, personalized service and traditional Kenyan hospitality further compliment the prime location.